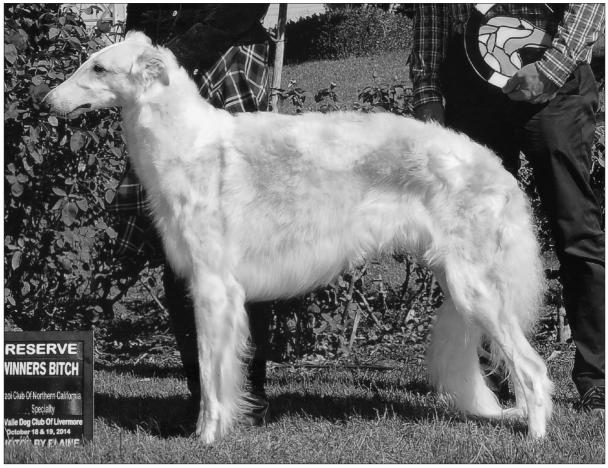

## Secret Garden Genesis von Wolfendans

March 29, 2011 Breeder(s): Mary Richter Female White and Light Fawn Benaminh Q Le Wolfendans 293 Capp Street San Francisco , CA 94110 415-722-8177; *Wolfendans@gmail.com* 

Limitedly shown, precocious Singer won Reserve Bitch under judge Michele Billings. She did it again under judge James Sillers at the BCNC Specialty and 2014 International Borzoi Conference, quickly followed by other placements and BOBs. Our foundation bitch, she contributes intelligence, soundness, movement, balance & a sweet playful temperament to the bloodline.